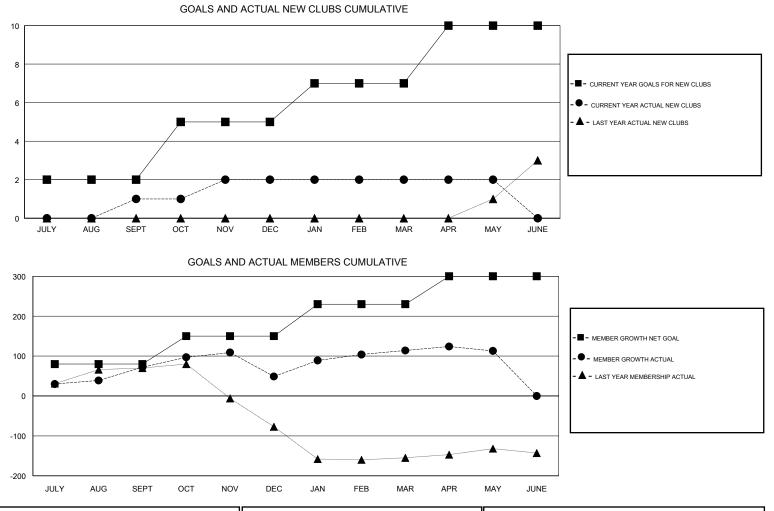

## BASSEY EDEM GMT:

| GMT: BASSEY EDEM |               |             | LOCATION NIGERIA |                                  |                           |                         | GMT CA                                             |  |
|------------------|---------------|-------------|------------------|----------------------------------|---------------------------|-------------------------|----------------------------------------------------|--|
|                  | Club          | S           |                  | Members<br>RESULTS FOR 2018-2019 |                           |                         |                                                    |  |
|                  | RESULTS FOR   | R 2018-2019 |                  |                                  |                           |                         |                                                    |  |
| QUARTER          | NEW CLUB GOAL | NEW CLUBS   | DROPPED CLUBS    | QUARTER                          | MEMBER GROWTH NET<br>GOAL | MEMBER GROWTH<br>ACTUAL | DROPPED<br>MEMBERS ACTUAL<br>(including transfers) |  |
| JULY/AUG/SEPT    | 2             | 1           | 1                | JULY/AUG/SEPT                    | 80                        | 110                     | 14                                                 |  |
| OCT/NOV/DEC      | 3             | 1           | 0                | OCT/NOV/DEC                      | 70                        | 89                      | 96                                                 |  |
| JAN/FEB/MAR      | 2             | 0           | 0                | JAN/FEB/MAR                      | 80                        | 103                     | 22                                                 |  |
| APR/MAY/JUNE     | 3             | 0           | 0                | APR/MAY/JUNE                     | 70                        | 38                      | 28                                                 |  |